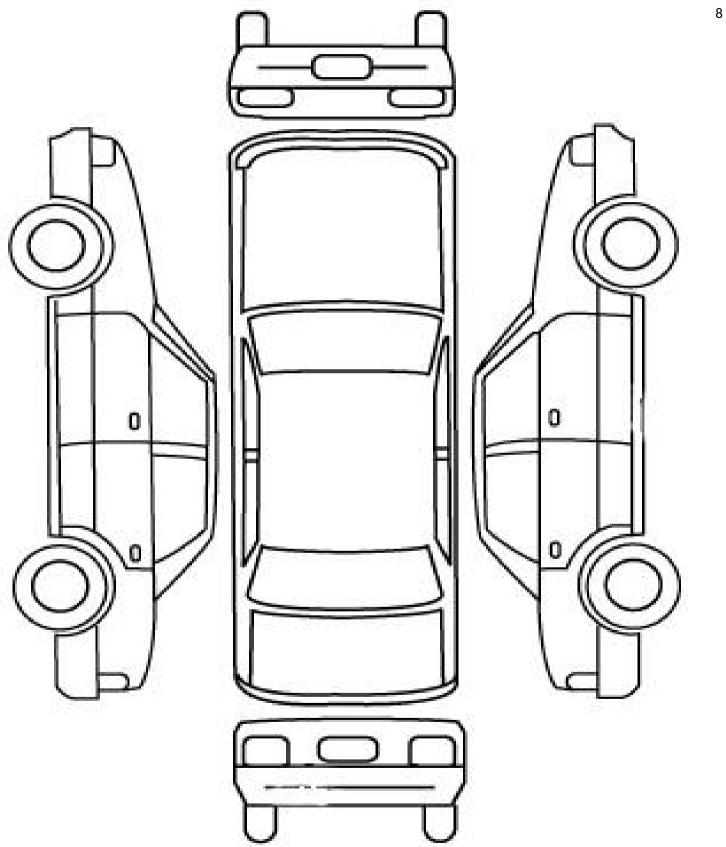

Usually, timing belts can't be physically checked. You must refer to the manufacturer's specifications in order to confirm replacement times.

| P/S/F engine block (minor leak) under thermostat housing |  |  |  |  |
|----------------------------------------------------------|--|--|--|--|
|                                                          |  |  |  |  |
|                                                          |  |  |  |  |
|                                                          |  |  |  |  |

P/S/F rack boot (minor leak)
P/S/F lower control arm (replaced)
Minor leak under P/S reservoir

4

| BRAKES |    | OK                           | N | 0 |  | C   | omments | 5        |      |     |
|--------|----|------------------------------|---|---|--|-----|---------|----------|------|-----|
| 80     |    | Master cylinder/ booster     | * |   |  |     |         |          |      |     |
| 81     |    | Brake Pedal                  | * |   |  |     |         |          |      |     |
| 82     |    | Brake callipers              | * |   |  |     |         |          |      |     |
| 83     |    | Hoses & pipes                | * |   |  |     |         |          |      |     |
| 84     |    | Front brake pads             |   |   |  | 309 | %       | % remain | ning |     |
| 85     |    | Rear brake pads              |   |   |  | 309 | %       | % remain | ning |     |
| 86     |    | Front Brake Rotors           | * |   |  |     |         |          |      |     |
| 87     |    | Rear brake rotors            | * |   |  |     |         |          |      |     |
| 88     | NA | Rear Wheel cylinders         |   |   |  |     |         |          |      |     |
| 89     |    | Hand brake                   | * |   |  |     |         |          |      |     |
| 90     |    | Brake Fluid Moisture Content | * |   |  | 0 % | <1%     | <2%      | <3%  | >4% |

### **Additional Comments**

| P/S | P/S/F wiper arm (paint peeling) |  |  |  |
|-----|---------------------------------|--|--|--|
|     |                                 |  |  |  |
|     |                                 |  |  |  |
|     |                                 |  |  |  |